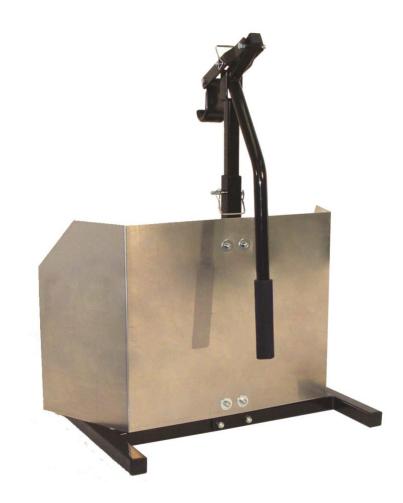

### **INSTRUCTIONS:**

Place the shield on the Power-Lift as shown in the picture and install the u-bolts, washers and nuts. DO NOT over tighten the nuts as they will deform and bend the shield. Just snug them up until the shield is secured to the Power-Lift.