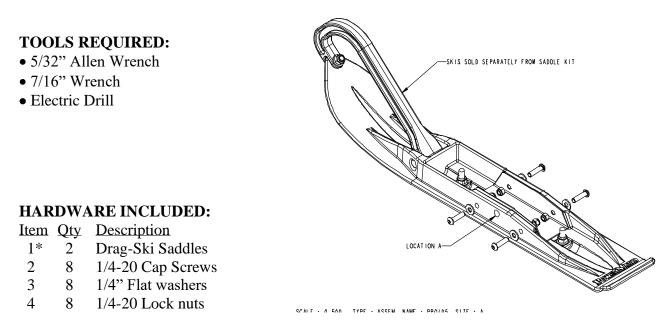

## **POWERMADD Plastic Mini-Ski**

Mounting Instructions for Drag-Ski Saddle Kit Part No. 55893

\* Drag-Ski Saddles are made of stainless steel, but are designed to be lightweight. It is the driver's responsibility to determine if 55893 will be strong enough for their application. You may need to fabricate your own saddles to meet your specific application.

- **Step 1:** Mount the saddles into the ski using the provided hardware and your 5/32" Allen wrench and 7/16" wrench, as shown in the illustration above.
- Step 2: Mark and drill a hole at LOCATION A to match the size of your mounting bolt.