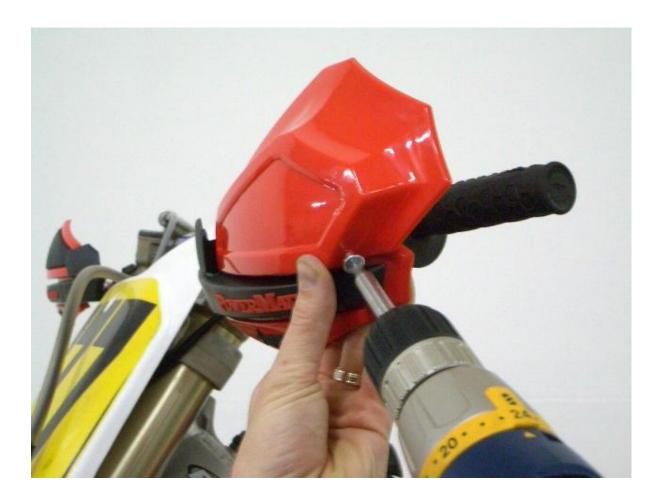

## **OPTIONAL INSTALLATION**

For extreme conditions, such as heavy mud, install a self-drilling screw into each extension using a power drill approximately in the location shown. This will secure the extension to the guard.