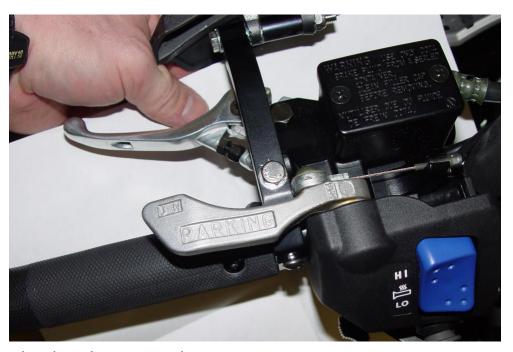

## Brake side:

Loosen the brake perch assembly and move to the right (towards center of snowmobile) just enough to make room for the mounting bracket. Mount bracket over the top of lever and between grip and brake perch as shown in photo. Make sure to have grip heater wire run on the outside of the mounting strap. Adjust height and width of the handguard to your preference using the instructions included in the 34250 mounting kit. Tighten all fasteners. You will also need to adjust the parking brake so it

will not hit the handguard mounting bracket when engaged.