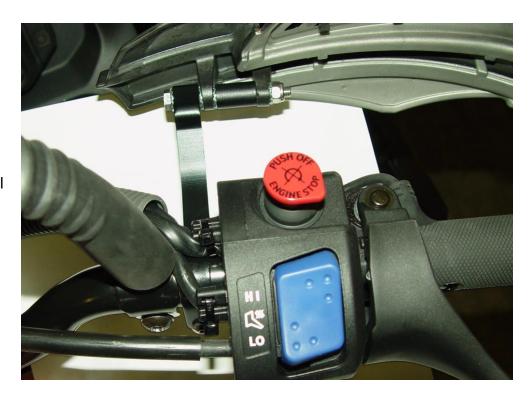

## Throttle side:

Mount bracket just to the left of the throttle block as shown in the photo. Adjust height and width of handguard to your preference using the instructions included in the 34250 mounting kit. Tighten all fasteners.