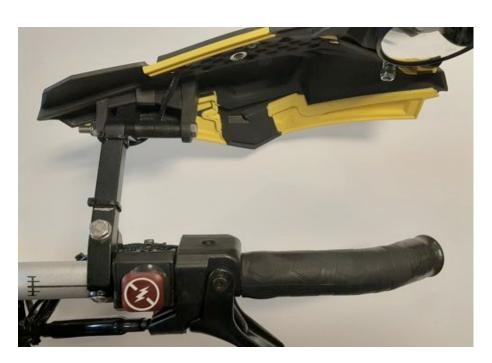

### Brake side:

Loosen brake perch and move to the right slightly. Mount handguard bracket right next to control pod running the bracket underneath the brake reservoir.

Slide brake perch right next to the handguard bracket.

Mount bracket next to the right mounting tab on the handguard. See photo for reference

Adjust guard and brake lever to your personal preference.