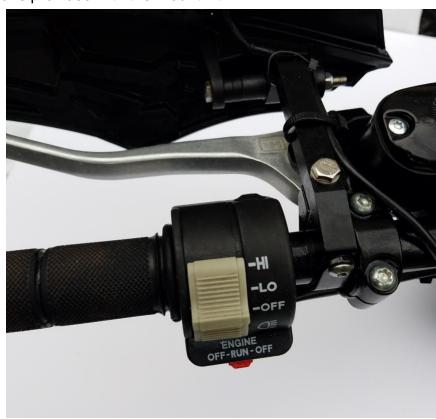

## Brake side:

Loosen brake assembly and move right to make room for the handguard mounting bracket. Mount bracket next to the brake assembly with the bracket going over the top of the brake lever as shown in photo. Mount bracket in handguard with one large space against right mounting tab. Adjust height of the handguard to personal preference and tighten all fasteners.