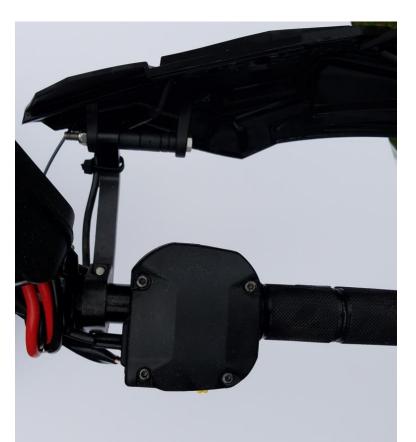

## Throttle side:

Mount bracket just to the right of the throttle as you see in the photo. Mount bracket next to the left mounting tab on the handguard. Mounting bracket should be mounted in the handguard next to the left mounting tab as shown in the photo. Adjust handguard to your personal preference and tighten all fasteners.