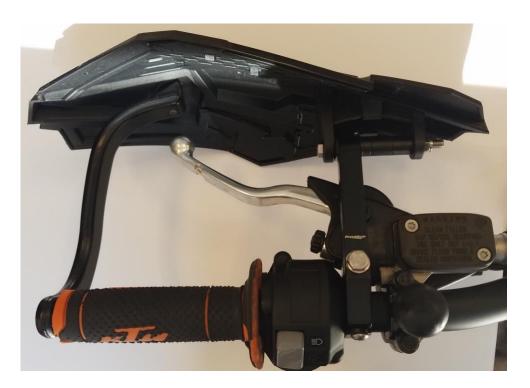

## **Clutch side:**

Loosen the clutch perch assembly and move to the right (towards center of motorcycle) just enough to make room for the mounting bracket. Mount bracket over the top of the lever, between controls and clutch perch as shown in photo. Adjust height and width of the handguard to your preference using the instructions included in the 34452 mounting kit. Tighten all fasteners.