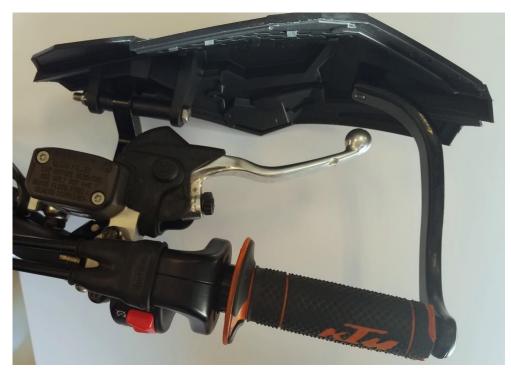

## Throttle side:

Mount bracket underneath the brake lever just to the left of the brake perch as shown in the photo. Adjust height and width of the handguard to your preference using the instructions included in the 34452 mounting kit. Tighten all fasteners.